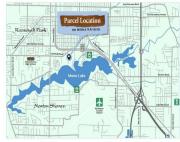

# **3588, MONA KAI, MUSKEGON, MI, 49444**

https://tuckerbenner.com

10 acres of gorgeous wooded land on a parcel next to Mona Lake, with 4 acres of beautifully preserved wetlands. You have to view and walk this amazing property in order to understand this impressive hidden gem near Mona Lake. There are Water Mains and Sewer mains already in place for the Northern part of [...]