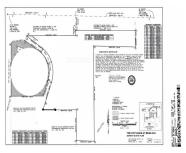

# **3588, MONA KAI, MUSKEGON, MI, 49444**

https://tuckerbenner.com

10 acres of gorgeous wooded land on a parcel next to Mona Lake, with 4 acres of beautifully preserved wetlands. You have to view and walk this amazing property in order to understand this impressive hidden gem near Mona Lake. There are Water Mains and Sewer mains already in place for the Northern part of [...]

# **Basics**

Category: Land

Status: Active

Lot size: 10 sq ft

County: Muskegon

Type: Acreage

Bathrooms: 0 baths

Lot Size Acres: 10 acres