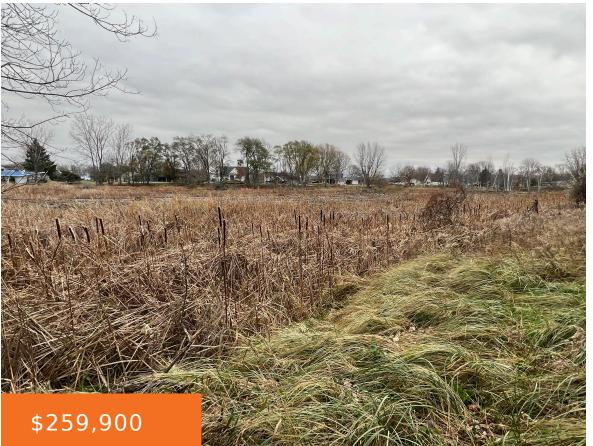

# **3588, MONA KAI, MUSKEGON, MI, 49444**

https://tuckerbenner.com

10 acres of gorgeous wooded land on a parcel next to Mona Lake, with 4 acres of beautifully preserved wetlands. You have to view and walk this amazing property in order to understand this impressive hidden gem near Mona Lake. There are Water Mains and Sewer mains already in place for the Northern part of [...]

# **Basics**

Category: Land

Status: Active

Lot size: 10 sq ft

County: Muskegon

Type: Acreage

Bathrooms: 0 baths

Lot Size Acres: 10 acres