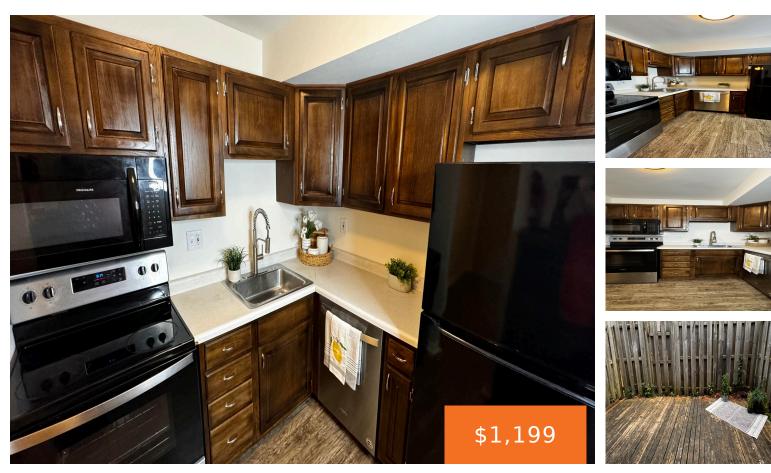

### 3591, KENBROOKE CT, KALAMAZOO, MI, 49006

https://tuckerbenner.com

Charming 2-Bed, 1.5-Bath Condo in Prime Location near WMU and Downtown Kalamazoo! Welcome to 3591 Kenbrooke Ct, Kalamazoo, MI 49006 a beautifully renovated 2-bedroom, 1.5-bath condo in an ideal location close to Western Michigan University (WMU) and just a short drive to downtown Kalamazoo.

# **Amenities & Features**

Laundry Features: Common Area Appliances: Disposal, Microwave, Refrigerator, Electric Range, Dishwasher

Cooling: Central Air

Type: Condominium Bedrooms: 2 beds Area: 894 sq ft Bathrooms Full: 1 County: Kalamazoo