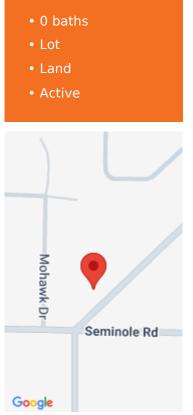

## Basics

Category: Land Status: Active Lot size: 1.03 sq ft County: Muskegon Type: Lot Bathrooms: 0 baths Lot Size Acres: 1.03 acres

# Miscellaneous

CrossStreet: Seminole and Norton

**Tax Year:** 2024

Listing Terms: Cash, Conventional