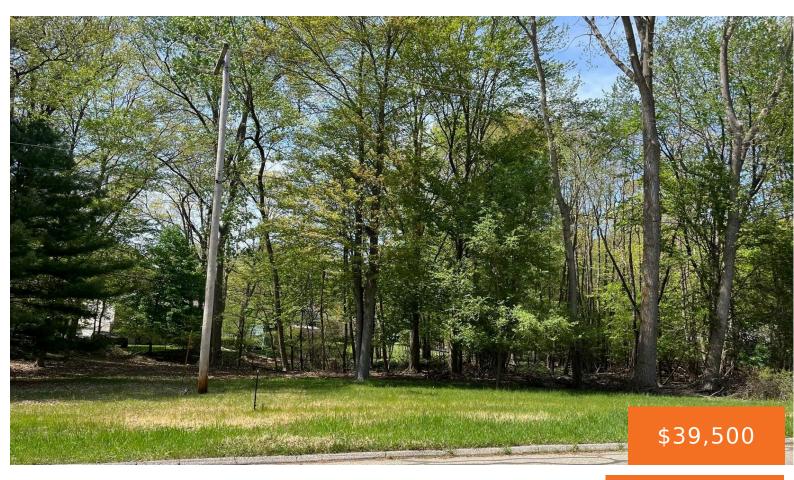

### 3591, ROOSEVELT, NORTON SHORES, MI, 49441

https://tuckerbenner.com

Just over an acre, triangular shaped, buildable lot in the City of Norton Shores, Utilities available at street.

## Basics

Category: Land Status: Active Lot size: 1.03 sq ft County: Muskegon Type: Lot Bathrooms: 0 baths Lot Size Acres: 1.03 acres