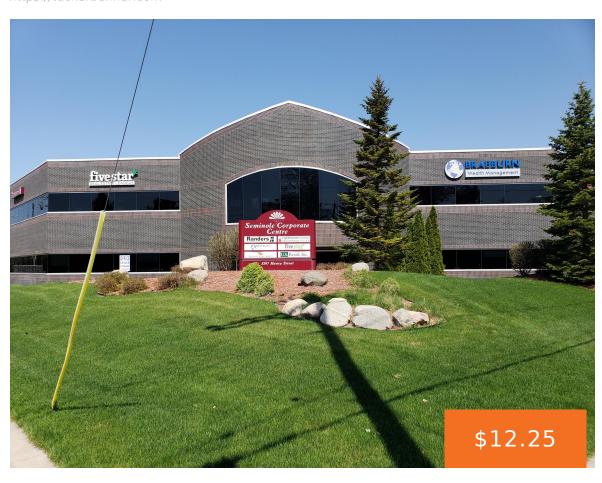

# 3597, HENRY, NORTON SHORES, MI, 49441

https://tuckerbenner.com

Beautifully designed professional office building just W of Business-31, on the corner of Henry & Seminole. Building features ample parking, 2-level atrium with live greenery. This second level corner suite boasts an office with plenty of natural light, conference room, kitchenette and room for a reception area. Currently has some furnishings which can remain if [...]

### **Basics**

Category: Commercial Lease Type: Office

Status: Active Bathrooms: 0 baths

**Lot size: 2.39** sq ft **Year built:** 2001

Lot Size Acres: 2.39 acres

Business Type: Professional/Office

County: Muskegon

# **Building Details**

**Building Area Total: 19931** sq ft **Construction Materials:** Brick, Stone

Sewer: Public Sewer Heating: Forced Air

**Building Features:** Bath Common Area **Roof:** Rubber

Number Of Buildings: 1

## **Miscellaneous**

Road Surface Type: Paved CrossStreet: Seminole

& Henry

**Tenant Pays:** Electricity, Janitorial Service, Management, Taxes, Trash Collection, Water, Sewer, Gas, Common Area Maintenance, Building