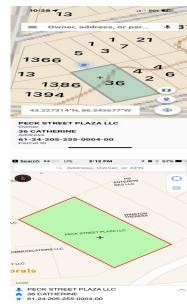

### **Basics**

Category: Land

Status: Active

Lot size: 0.2 sq ft

County: Muskegon

Type: Lot

Bathrooms: 0 baths

Lot Size Acres: 0.2 acres

Fees & Taxes

Tax Assessed Value: \$1,500 Tax Year: 2023

**Tax Annual Amount:** \$113