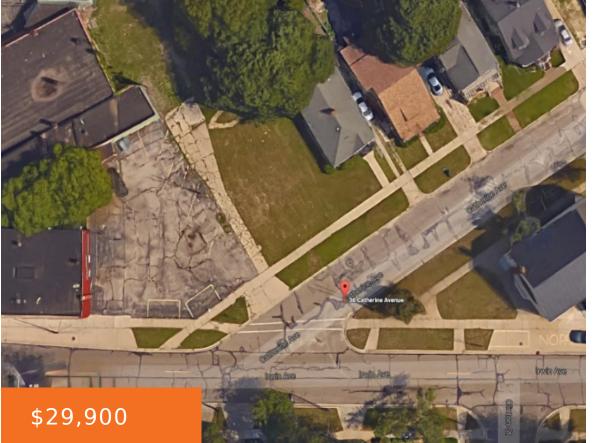

# **36, CATHERINE, MUSKEGON, MI, 49442**

https://tuckerbenner.com

Seller is a licensed Realtor in the State of Michigan.

- 0 baths
- Lot
- Land
- Active

### **Basics**

Category: Land

Status: Active

Lot size: 0.2 sq ft

County: Muskegon

Type: Lot

Bathrooms: 0 baths

Lot Size Acres: 0.2 acres

## **Miscellaneous**

CrossStreet: Irwin and Arthur Listing Terms: Cash, Conventional

Call us now

Phone: (231)730-8781

Email: tuckerbennerteam@gmail.com

Address: 2747 Lakeshore Drive, Twin Lake, MI 49457