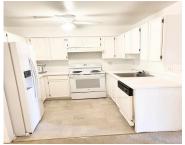

### **Building Details**

**Building Area Total: 0** sq ft **Construction Materials:** Brick

Architectural Style: Other Sewer: Public Sewer

**Heating:** Forced Air **Stories:** 2

**Basement:** Slab