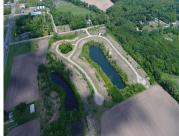

## 36, TIFFANY, EDWARDSBURG, MI, 49112

https://tuckerbenner.com

Buildable lot in Michiana Shores Development. Infrastructure has been laid throughout the development. There is a total of 39 lots, 37 are currently on the market, 1 has existing home, another lot currently under construction.