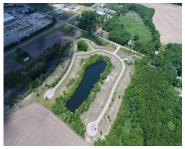

## 36, TIFFANY, EDWARDSBURG, MI, 49112

https://tuckerbenner.com

Buildable lot in Michiana Shores Development. Infrastructure has been laid throughout the development. There is a total of 39 lots, 37 are currently on the market, 1 has existing home, another lot currently under construction.