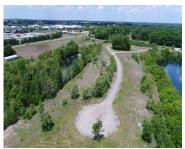

## 36, TIFFANY, EDWARDSBURG, MI, 49112

https://tuckerbenner.com

Buildable lot in Michiana Shores Development. Infrastructure has been laid throughout the development. There is a total of 39 lots, 37 are currently on the market, 1 has existing home, another lot currently under construction.