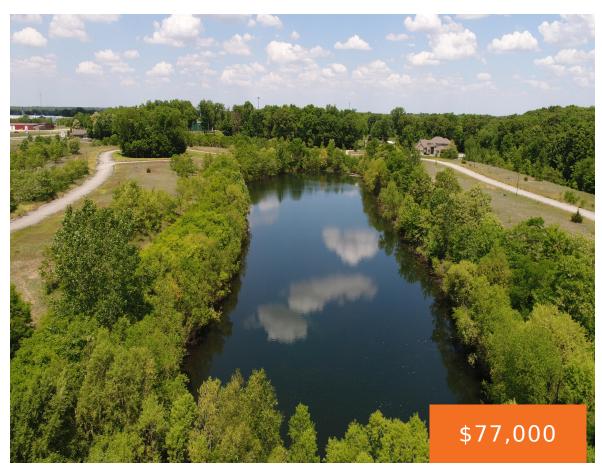

## 36, TIFFANY, EDWARDSBURG, MI, 49112

https://tuckerbenner.com

Buildable lot in Michiana Shores Development. Infrastructure has been laid throughout the development. There is a total of 39 lots, 37 are currently on the market, 1 has existing home, another lot currently under construction.