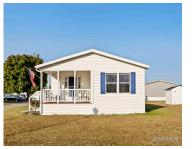

### **360, TUTTLE, IONIA, MI, 48846**

https://tuckerbenner.com

Extremely well kept and cared for 2005 Skyline with 1400 sq ft, 2 Full Baths, and a wide-open floor plan. Modern kitchen with Pantry, all appliances, and access to dining room/2nd family room. Large Living room has access to 12×14 covered maintenance free deck. Primary Suite with walk-in closet. Main Floor Laundry. Home is very [...]

WaterSource: Public Appliances: Washer, Refrigerator, Range,

Oven, Microwave, Dryer, Dishwasher

Interior Features: Pantry Window Features: Replacement

**Exterior Features:** Porch(es), Deck(s) **Cooling:** Window Unit(s)