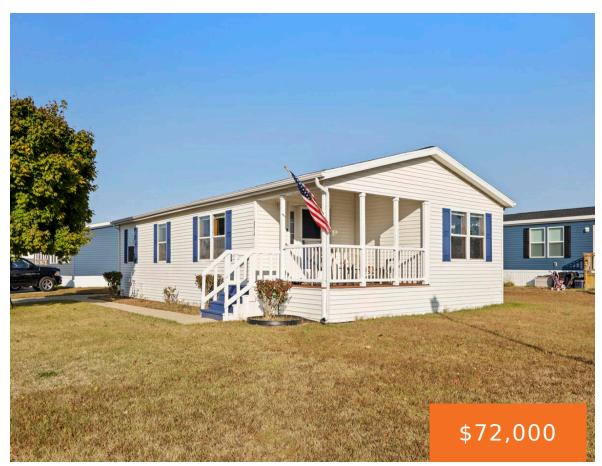

### **360, TUTTLE, IONIA, MI, 48846**

https://tuckerbenner.com

Extremely well kept and cared for 2005 Skyline with 1400 sq ft, 2 Full Baths, and a wide-open floor plan. Modern kitchen with Pantry, all appliances, and access to dining room/2nd family room. Large Living room has access to 12×14 covered maintenance free deck. Primary Suite with walk-in closet. Main Floor Laundry. Home is very [...]

- 3 beds
- 2 baths
- Single Family Residence
- Residential
- Active
- 1400 sq ft