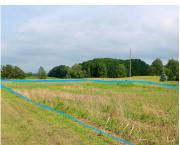

#### **360, 200TH AVE VAC, HESPERIA, MI, 49421**

https://tuckerbenner.com

This breathtaking property offers an exceptional opportunity for those seeking a tranquil retreat with limitless potential. Spanning 15.51 acres of pristine land, it is a haven for farmers, hunting enthusiasts, or anyone dreaming of building their perfect home. The fertile soil & expansive fields provide an ideal setting for agricultural endeavors, whether you're looking to [...]

### **Basics**

Category: Land

Status: Active

Lot size: 15.5 sq ft

County: Oceana

Type: Acreage

Bathrooms: 0 baths

Lot Size Acres: 15.5 acres