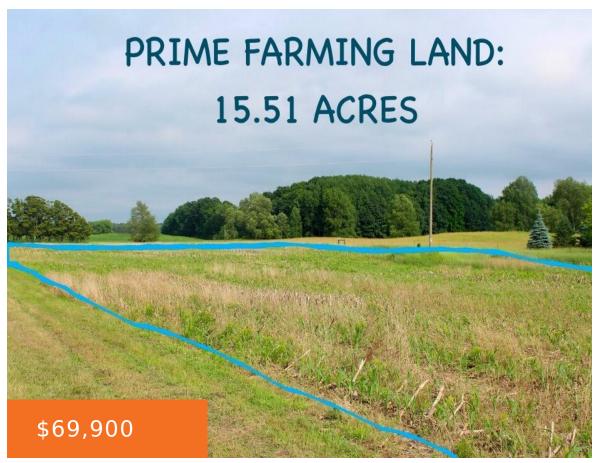

#### **360, 200TH AVE VAC, HESPERIA, MI, 49421**

https://tuckerbenner.com

This breathtaking property offers an exceptional opportunity for those seeking a tranquil retreat with limitless potential. Spanning 15.51 acres of pristine land, it is a haven for farmers, hunting enthusiasts, or anyone dreaming of building their perfect home. The fertile soil & expansive fields provide an ideal setting for agricultural endeavors, whether you're looking to [...]

### **Basics**

Category: Land

Status: Active

Lot size: 15.5 sq ft

County: Oceana

Type: Acreage

Bathrooms: 0 baths

Lot Size Acres: 15.5 acres