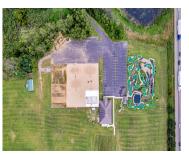

### 3600, WAYLAND DRIVE, JACKSON, MI, 49202

https://tuckerbenner.com

37+ acres of recreational fun along with the ultimate commercial space and location is now available at 3600 Wayland Drive. With great exposure from I-94, this Jackson location is ideal. Currently APEX Sports and Entertainment offers Jurassic Miniature golf, 330-yard driving range with 30 bays, 4 golf simulators (very busy with leagues), sand volleyball courts, [...]

Year built: 1998

Lot Size Acres: 37.52 acres

County: Jackson