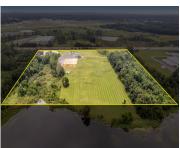

### 3600, WAYLAND DRIVE, JACKSON, MI, 49202

https://tuckerbenner.com

37+ acres of recreational fun along with the ultimate commercial space and location is now available at 3600 Wayland Drive. With great exposure from I-94, this Jackson location is ideal. Currently APEX Sports and Entertainment offers Jurassic Miniature golf, 330-yard driving range with 30 bays, 4 golf simulators (very busy with leagues), sand volleyball courts, [...]

Year built: 1998

Lot Size Acres: 37.52 acres

County: Jackson