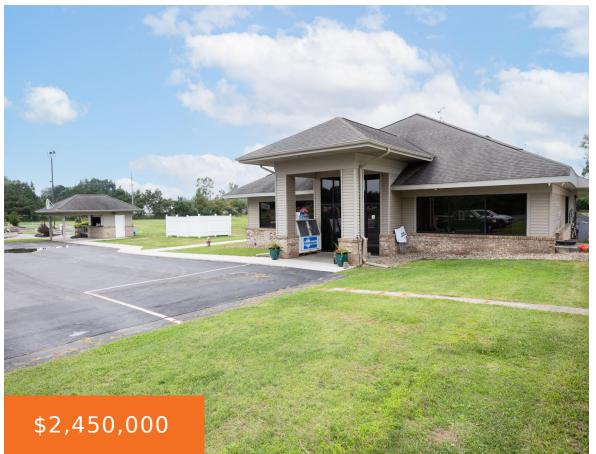

### 3600, WAYLAND DRIVE, JACKSON, MI, 49202

https://tuckerbenner.com

37+ acres of recreational fun along with the ultimate commercial space and location is now available at 3600 Wayland Drive. With great exposure from I-94, this Jackson location is ideal. Currently APEX Sports and Entertainment offers Jurassic Miniature golf, 330-yard driving range with 30 bays, 4 golf simulators (very busy with leagues), sand volleyball courts, [...]