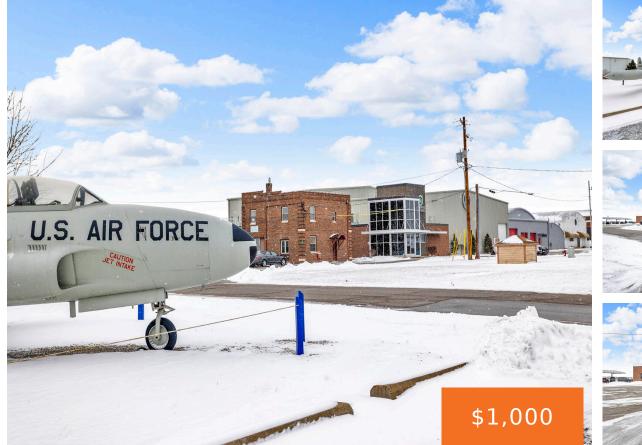

### **3606, WILDWOOD, JACKSON, MI, 49202**

https://tuckerbenner.com

Jackson Airport admin building offers 1,568 SQFT of office space. \$1300/month to lease the entire building. Upper or lower level can be leased individually (negotiable). On the main level, a waiting room, office, conference room, supply closet, & bathroom. On the second level, an additional office, second conference room, another bathroom, supply closet, & spacious [...]

# **Building Details**

Building Area Total: 1568 sq ft Construction Materials: Brick Heating: Steam Roof: Rubber Number Of Buildings: 1 Number Of Units Total: 1 Sewer: Public Sewer StoriesTotal: 2 Foundation Details: Block