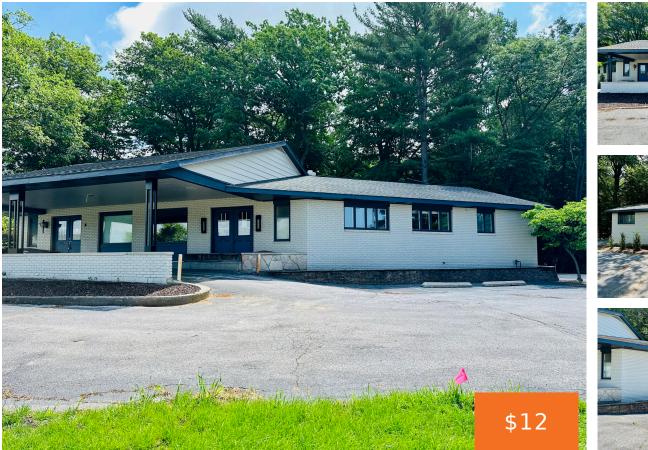

### **3610, HENRY, MUSKEGON, MI, 49441**

https://tuckerbenner.com

Professional office space in the City of Norton Shores. Building currently divided into approx. 1500 sq. ft. office spaces. Prime location, high traffic & main intersection of Henry St and Seminole. Unit 1 has 1500 sq. feet and unit 2 has 1429 sq. feet. Plenty of parking and plenty of possibilities. Buyer and buyers agent [...]

# **Building Details**

Building Area Total: 1500 sq ft Sewer: Public Sewer Number Of Buildings: 1 **Construction Materials:** Wood Siding, Brick **Heating:** Forced Air