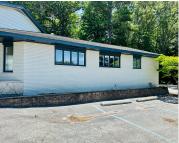

### **3610, HENRY, MUSKEGON, MI, 49441**

https://tuckerbenner.com

Professional office space in the City of Norton Shores. Building currently divided into approx. 1500 sq. ft. office spaces. Prime location, high traffic & main intersection of Henry St and Seminole. Unit 1 has 1500 sq. feet and unit 2 has 1429 sq. feet. Plenty of parking and plenty of possibilities. Buyer and buyers agent [...]

# **Building Details**

Building Area Total: 1500 sq ft Sewer: Public Sewer Number Of Buildings: 1 **Construction Materials:** Wood Siding, Brick **Heating:** Forced Air