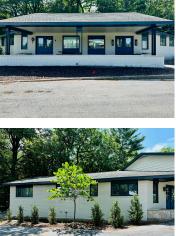

### **3610, HENRY, MUSKEGON, MI, 49441**

https://tuckerbenner.com

Professional office space in the City of Norton Shores. Building currently divided into approx. 1500 sq. ft. office spaces. Prime location, high traffic & main intersection of Henry St and Seminole. Unit 1 has 1500 sq. feet and unit 2 has 1429 sq. feet. Plenty of parking and plenty of possibilities. Buyer and buyers agent [...]

# **Building Details**

Building Area Total: 1500 sq ft Sewer: Public Sewer Number Of Buildings: 1 **Construction Materials:** Wood Siding, Brick **Heating:** Forced Air