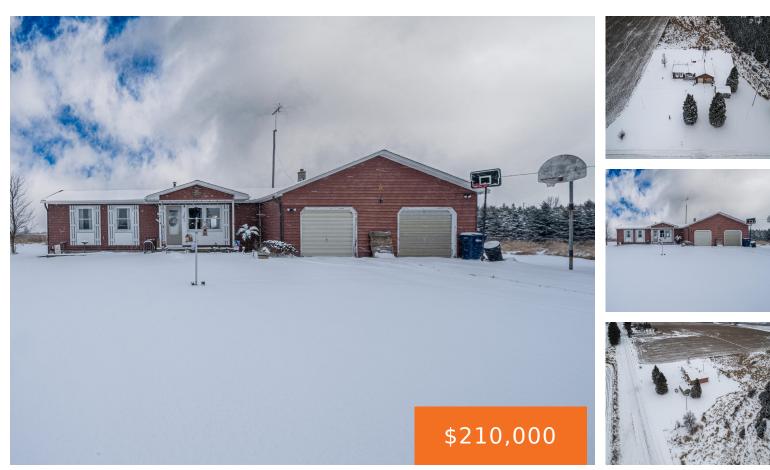

### 3610, CALL, LAKE CITY, MI, 49651

https://tuckerbenner.com

- 4 beds
- 3 baths
- Single Family Residence
- Residential
- Active
- 1748 sq ft

×

## **Building Details**

Building Area Total: 1748 sq ftConstruction Materials: Aluminum SidingArchitectural Style: RanchSewer: Septic TankHeating: Forced AirStories: 1Basement: Crawl Space, Partial

## **Amenities & Features**

| Laundry Features: In Hall, Main Level | <b>Parking Features:</b> Garage Faces Front, Garage Door Opener, Attached      |
|---------------------------------------|--------------------------------------------------------------------------------|
| Garage Spaces: 2                      | WaterSource: Well                                                              |
| Appliances: Refrigerator, Range, Oven | Interior Features: Ceiling Fan(s), Garage Door<br>Opener, Water Softener/Owned |
| Exterior Features: Porch(es), Deck(s) | Cooling: Central Air                                                           |