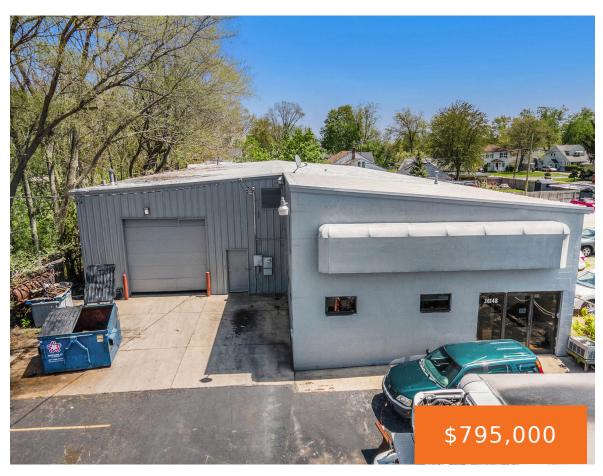

Two great retail building and warehouse for sale in the heart of busy S Division Street in City of Wyoming. Offers high visibility with great traffic counts. nice signage and easy access to the highway. The 3614 and 3620 S Division Buildings are strategically located just minutes downtown Grand Rapids. The buildings offer a total [...]