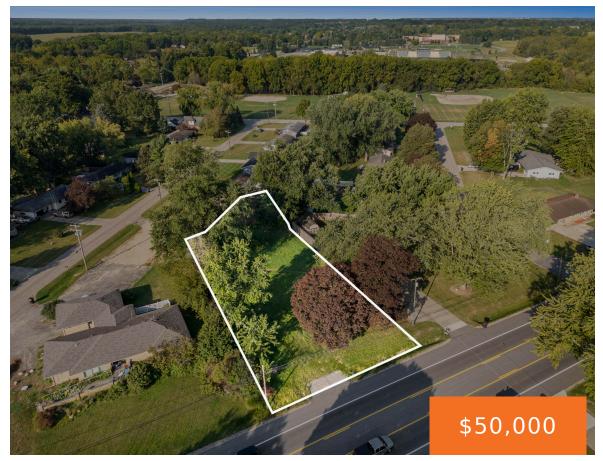

#### **3620, LINCOLN, HAMILTON, MI, 49419**

https://tuckerbenner.com

Looking for the perfect place to build your dream home? This vacant lot in Hamilton, MI, offers an exceptional opportunity. Nestled in a community known for its local charm, you'll be just moments away from a great selection of restaurants, shops, and entertainment venues. Surrounded by the natural beauty of lakes and forests, Hamilton provides [...]

# **Basics**

Category: Land

**Status:** Active

Lot size: 0.42 sq ft

County: Allegan

Type: Lot

Bathrooms: 0 baths

Lot Size Acres: 0.42 acres