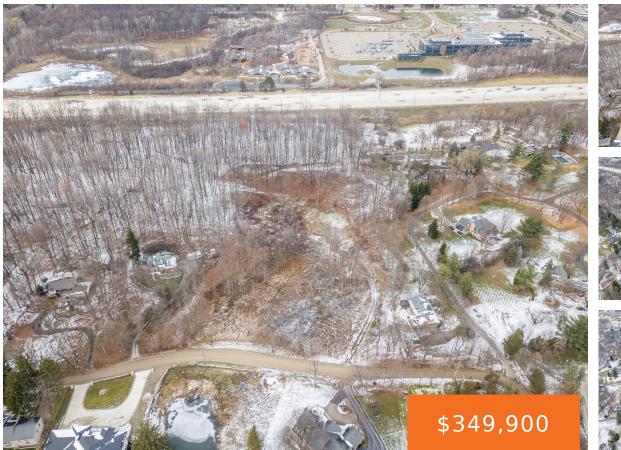

#### 36300, HOWARD, FARMINGTON HILLS, MI, 48331

https://tuckerbenner.com

Welcome to your dream property! Nestled on 4.16 wooded acres along prestigious Howard Road in Farmington Hills, this lot offers privacy and seclusion while being conveniently close to top-rated schools, shopping, dining, and major highways. Surrounded by luxury homes, it?s perfect for creating your custom retreat or a strategic investment. The property features mature trees, [...]