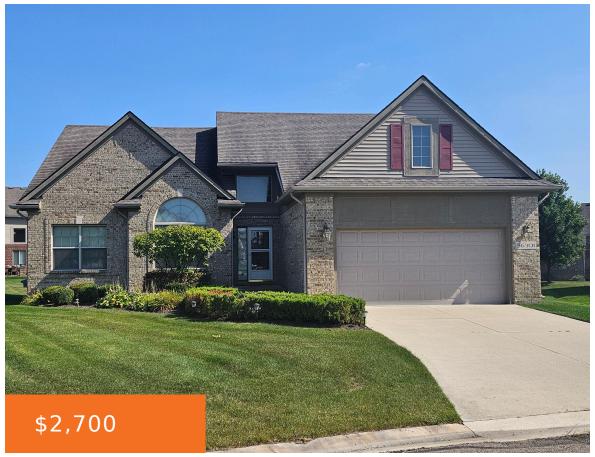

### **36301, ST. ANDREW DRIVE, LIVONIA, MI, 48152**

https://tuckerbenner.com

Amazing single family detached ranch home in desired Golf Ridge Villas. Very well maintained. Maintenance free living, Association handles all lawn care and snow removal. Great place to call home. Home is currently furnished and may remain that way if tenant chooses.

- 3 beds
- 2 baths
- Condominium
- Residential Lease
- Active
- 1857 sq ft