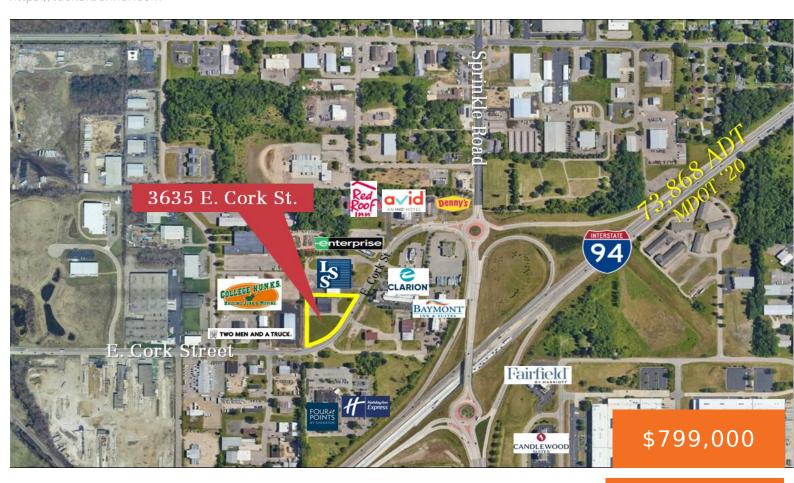

### 3635, CORK, KALAMAZOO, MI, 49001

https://tuckerbenner.com

Conveniently situated just minutes from the I-94 and Sprinkle Road interchange, this 2.40 acre property is primed for redevelopment in a rapidly expanding commercial corridor. Surrounding neighbors include prominent businesses, ensuring visibility and synergy within the community. Don't miss out on this exceptional opportunity to invest in a prime location with endless possibilities. Zoned CC—Community [...]