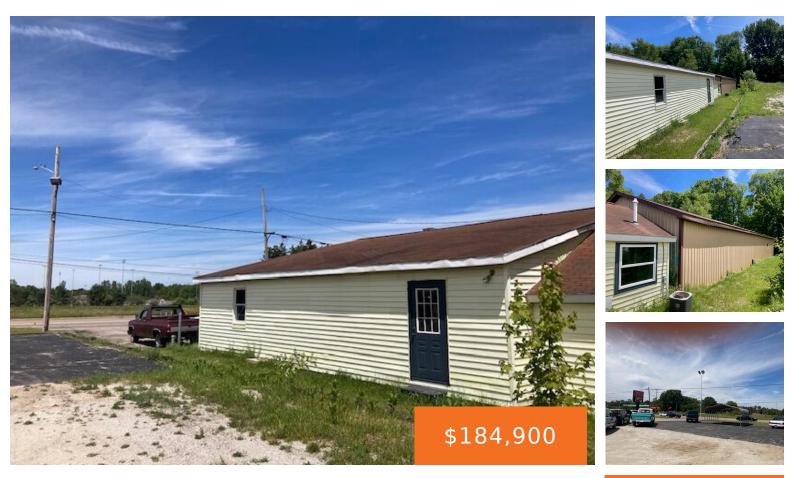

#### **3639, APPLE, MUSKEGON, MI, 49442**

https://tuckerbenner.com

- 1 bath
- Retail/Commercial
- Commercial Sale
- Active

### Basics

Category: Commercial Sale Status: Active Lot size: 0.39 sq ft Bathrooms Full: 1 Business Type: Retail Type: Retail/Commercial Bathrooms: 1 bath Year built: 1944 Lot Size Acres: 0.39 acres County: Muskegon

# **Building Details**

Building Area Total: 5120 sq ft Sewer: Public Sewer StoriesTotal: 1 Number Of Units Total: 2 Heating: Forced Air Number Of Buildings: 1