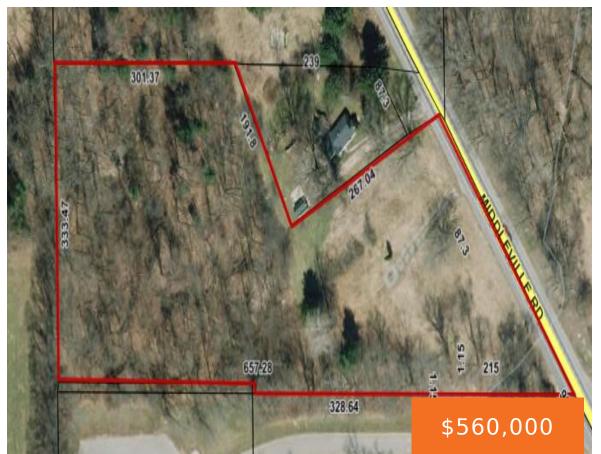

# 364, M-37, HASTINGS, MI, 49058

https://tuckerbenner.com

Rutland Twp. Mixed Use Zoning. 5 acres of prime location vacant land. Heavy Traffic area with plenty of space to build a business, storage units, medical facility etc. In the area and zoned for the potential special use of a marijuana facility. Buyer to verify through the township all information on proper use for the [...]

Lot Size Acres: 5 acres

### **Miscellaneous**

Road Surface Type: Paved CrossStreet: Middleville Rd, Gun Lake Rd

**Listing Terms:** Cash, Conventional

Phone: (231)730-8781

Email: tuckerbennerteam@gmail.com

Address: 2747 Lakeshore Drive, Twin Lake, MI 49457