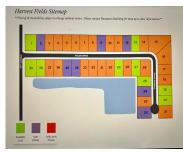

# **3640, GARNER, ZEELAND, MI, 49464**

https://tuckerbenner.com

Fantastic lot in coveted Harvest Fields in Zeeland. Outside lot on a culdesac & ready to build. Public water & sewer. Builder is Baumann Builders

#### **Amenities & Features**

**Utilities:** None **Lot Features:** Level, Buildable, Cleared, Cul-De-Sac