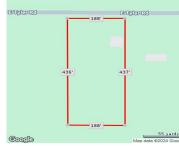

**Bathrooms Full:** 1 **Lot Size Acres: 1.88** acres

**Rooms Total:** 6 **County:** Muskegon