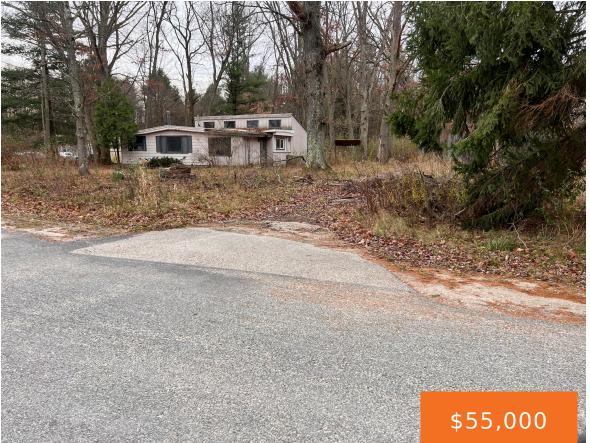

### 3653, TYLER, TWIN LAKE, MI, 49457

https://tuckerbenner.com

Handyman special or potential teardown. You currently have a 2bedroom 1bathroom mobile home sitting on just under 2 acres of land in Muskegon County located within the Holton School District. Tons of possibilities with this property as it has a nice country feel located down a paved private road. Seller has never lived in the [...]

- 2 beds
- 1 bath
- Single Family Residence
- Residential
- Active
- 1104 sq ft

# **Building Details**

Building Area Total: 1104 sq ft Construction Materials: Vinyl Siding, Wood Siding

**Architectural Style:** Mobile **Sewer:** Septic Tank

**Heating:** Wood **Stories:** 1

**Basement:** Crawl Space