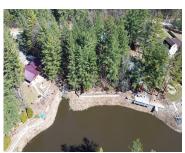

### 3657, PINELAND ROAD, GLADWIN, MI, 48624

https://tuckerbenner.com

This is definitely a candidate for anyone looking to find a lake lot for building a new home or simply parking their RV. Gorgeous Secord Lake has a lot to offer the person who enjoys lake life. Great fishing, skiing, pontooning, etc. This lake lot is located on a deep water canal and comes with [...]

### **Amenities & Features**

Utilities: Electricity Available, None Waterfront Features: Channel, Lake

Lot Features: Level, Buildable, Recreational, Wooded