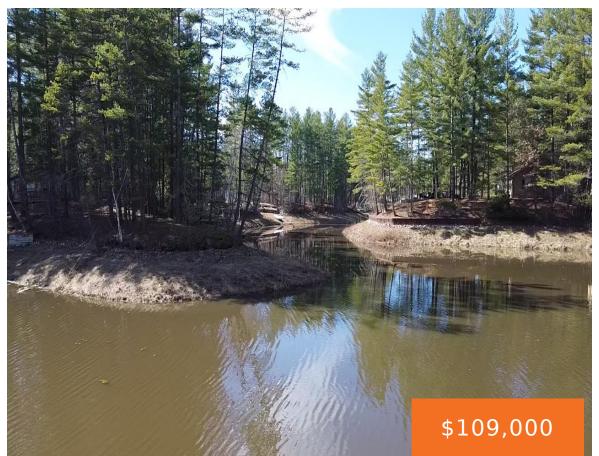

### 3657, PINELAND ROAD, GLADWIN, MI, 48624

https://tuckerbenner.com

This is definitely a candidate for anyone looking to find a lake lot for building a new home or simply parking their RV. Gorgeous Secord Lake has a lot to offer the person who enjoys lake life. Great fishing, skiing, pontooning, etc. This lake lot is located on a deep water canal and comes with [...]

### **Amenities & Features**

Utilities: Electricity Available, None Waterfront Features: Channel, Lake

Lot Features: Level, Buildable, Recreational, Wooded