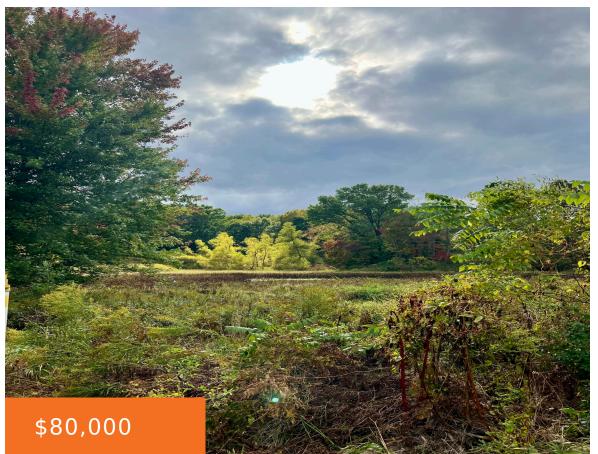

# **3668, ALBION, CONCORD, MI, 49237**

https://tuckerbenner.com

Discover 11 acres of rolling hills, a true hunter's paradise. This breathtaking property features a serene pond, mature woods filled with white oak, maple, and hickory trees, and a peaceful wetland area teeming with wildlife. Perfect for nature lovers, this buildable land offers endless possibilities for your dream home or getaway retreat. Don't miss out [...]

### **Basics**

Category: Land

**Status:** Active

Lot size: 11 sq ft

County: Jackson

**Type:** Acreage

Bathrooms: 0 baths

Lot Size Acres: 11 acres

#### **Amenities & Features**

Utilities: Electricity Available, None Waterfront Features: Pond

Lot Features: Rolling Hills, Buildable, Wetland Area, Wooded