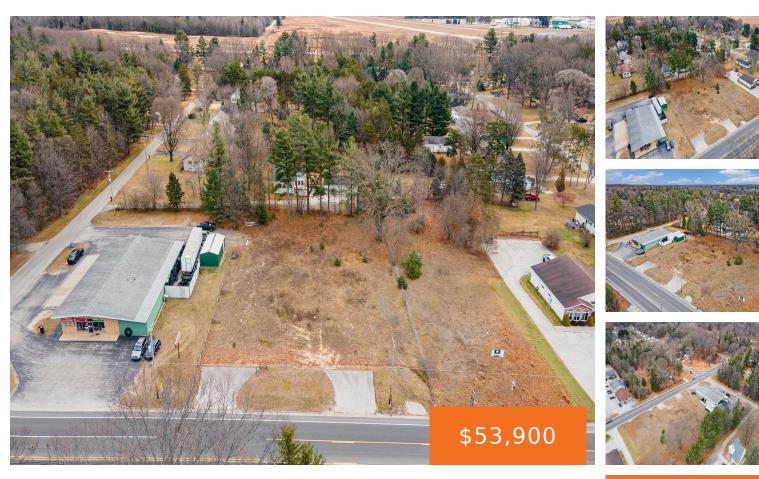

### 368, JEBAVY, LUDINGTON, MI, 49431

https://tuckerbenner.com

LUDINGTON HIGH VISIBILITY AREA – The perfect location for your business, this parcel resides in one of the best locations. Nearly an acre (.95), you have space to create and build to your liking. North Jebavy Drive sees an average of over 4,500 cars per day. Call today if you're ready to build the development [...]

### Basics

Category: Land Status: Active Lot size: 0.95 sq ft County: Mason Type: Office Land Bathrooms: 0 baths Lot Size Acres: 0.95 acres

### Fees & Taxes

Tax Assessed Value: \$31,500

Tax Annual Amount: \$1,460.86

**School Information** 

High School District: Ludington