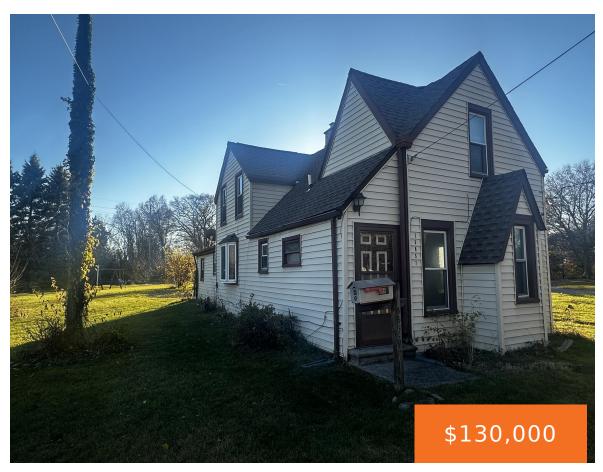

### 36857, PERRY, ROMULUS, MI, 48174

https://tuckerbenner.com

This 3-bedroom, 1-bath home offers plenty of potential for those looking to create value. With a spacious 1,250 square foot layout, it's a perfect canvas for an owner-occupant ready to put in some work or an investor seeking their next project. The home needs some TLC, but the possibilities are endless. Whether you're looking to [...]

- 3 beds
- 1 bath
- Single Family Residence
- Residential
- Active
- 0 sq ft

**Bathrooms Full:** 1

**Rooms Total:** 5

Type: Single Family Residence

Bedrooms: 3 beds

Area: 0 sq ft

Year built: 1929

Lot Size Acres: 0.5 acres

County: Wayne

# **Building Details**

**Building Area Total: 0** sq ft

**Heating:** Forced Air

Basement: Crawl Space, Slab

**Architectural Style:** Colonial

**Construction Materials:** Vinyl Siding

**Sewer:** Public Sewer