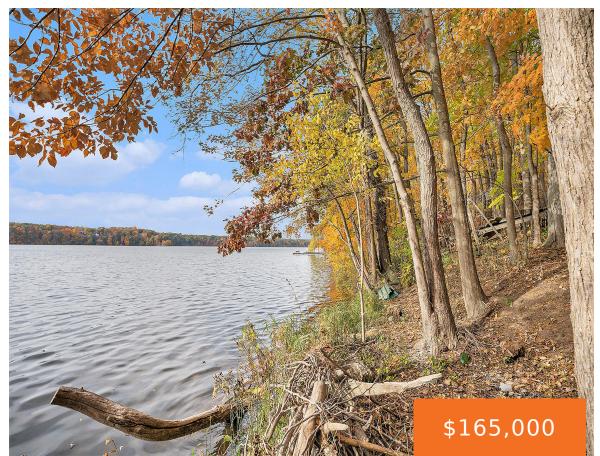

### 3688, 118TH AV, ALLEGAN, MI, 49010

https://tuckerbenner.com

Wonderfully wooded, almost one acre waterfront lot on 1500 acre Lake Allegan. Over 100 feet of waterfrontage, you will appreciate the nature and beauty of this all sports lake. Multiple nesting bald eagles on the lake, deer and so much more in the area. There is the start of a winding drive from the road [...]

# **Basics**

Category: Land

**Status:** Active

Lot size: 0.91 sq ft

County: Allegan

Type: Lot

Bathrooms: 0 baths

Lot Size Acres: 0.91 acres

## **Amenities & Features**

Utilities: Broadband, None Waterfront Features: Lake

Lot Features: Low Bank, Wooded