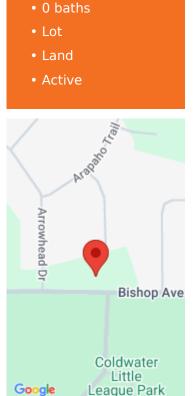

# Miscellaneous

Road Surface Type: Paved Listing Terms: Cash, Conventional CrossStreet: Arapaho