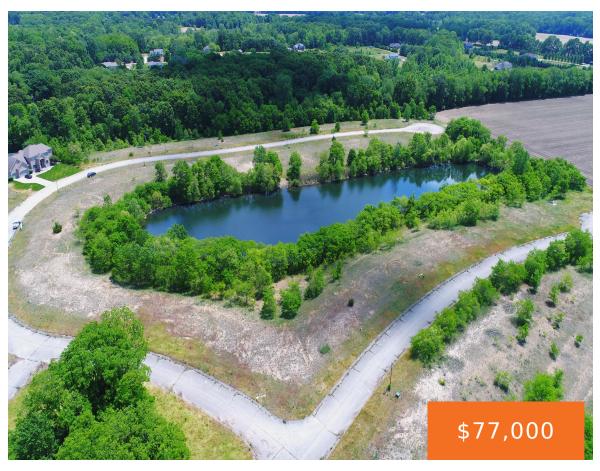

## 37, TIFFANY, EDWARDSBURG, MI, 49112

https://tuckerbenner.com

Buildable lot in Michiana Shores Development. Infrastructure has been laid throughout the development. There is a total of 39 lots, 37 are currently on the market, 1 has existing home, another lot currently under construction.