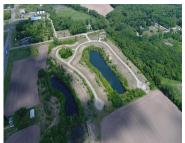

## 37, TIFFANY, EDWARDSBURG, MI, 49112

https://tuckerbenner.com

Buildable lot in Michiana Shores Development. Infrastructure has been laid throughout the development. There is a total of 39 lots, 37 are currently on the market, 1 has existing home, another lot currently under construction.