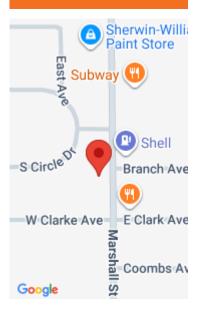

### Miscellaneous

Road Surface Type: Paved Listing Terms: Cash, Conventional

CrossStreet: Branch Ave and Clarke Ave