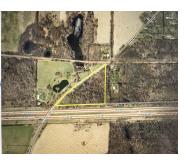

### 37111, PAW PAW, PAW PAW, MI, 49079

https://tuckerbenner.com

Incredible opportunity in a prime location. 7.5 acres zoned heavy commercial and industrial. High traffic and exposure with I-94 frontage. Perfect for a business looking to expand to the next level or a new establishment. Zoning allows indoor and outdoor grows along with dispensaries and micro business.

# Miscellaneous

Road Surface Type: Paved Listing Terms: Cash, Conventional **Tax Year:** 2022

CrossStreet: Paw Paw and I-94