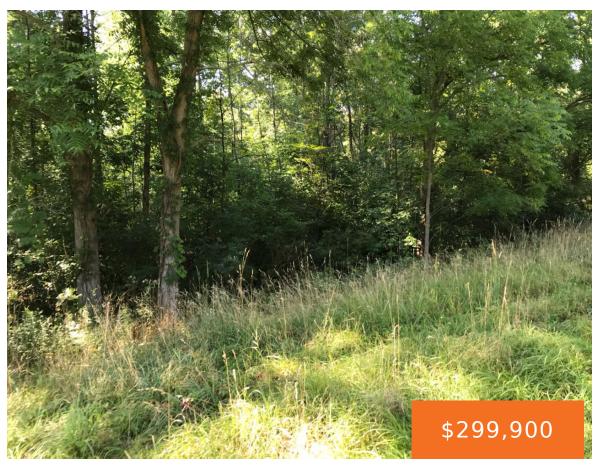

### 37111, PAW PAW, PAW PAW, MI, 49079

https://tuckerbenner.com

Incredible opportunity in a prime location. 7.5 acres zoned heavy commercial and industrial. High traffic and exposure with I-94 frontage. Perfect for a business looking to expand to the next level or a new establishment. Zoning allows indoor and outdoor grows along with dispensaries and micro business.

## **Amenities & Features**

Lot Features: Wooded