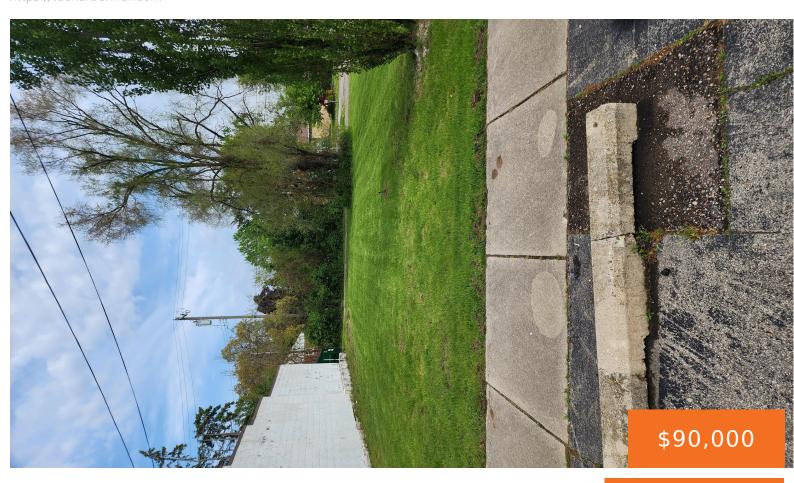

## **37135, FERNDALE, ROMULUS, MI, 48174**

https://tuckerbenner.com

- 0 baths
- Commercial Land
- Land
- Active

#### **Basics**

Category: Land Type: Commercial Land

**Status:** Active **Bathrooms: 0** baths

Lot size: 0.07 sq ft Lot Size Acres: 0.07 acres

County: Wayne

#### **Amenities & Features**

**Utilities:** None **Lot Features:** Buildable, Cleared