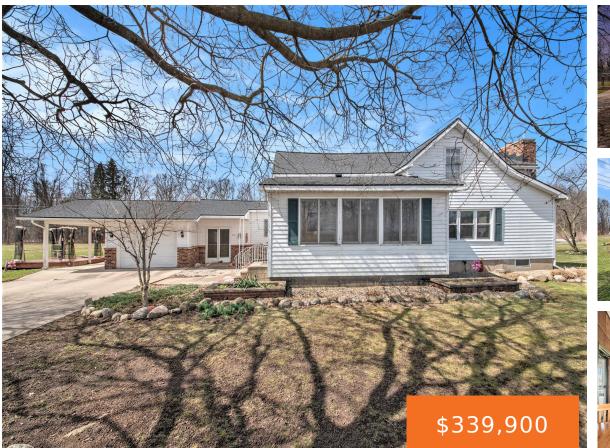

## 3718, 11TH, WAYLAND, MI, 49348

https://tuckerbenner.com

- Beautiful 4 bedroom, 2 bath home on 3+ acres in a nice secluded area. Nice updated kitchen, tiled front room currently used as a dining room, large living room with fireplace, spacious bedrooms, master bed room and bath up, storage galore, attached garage, 2+ stall addition garage and an additional storage building. Looking for a [...]
- 4 beds
- 2 baths
- Single Family Residence
- Residential
- Active
- 2226 sq ft

## Basics

Category: Residential Status: Active Bathrooms: 2 baths Lot size: 3.09 sq ft Bathrooms Full: 2 Rooms Total: 6 Type: Single Family Residence Bedrooms: 4 beds Area: 2226 sq ft Year built: 1900 Lot Size Acres: 3.09 acres County: Allegan

# **Building Details**

Building Area Total: 2226 sq ftConstruction Materials: Aluminum Siding, BrickArchitectural Style: FarmhouseSewer: Septic TankHeating: Forced AirStories: 2Roof: ShingleBasement: Partial