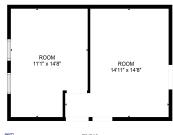

Small office suite available in this 3-story office building on Lansing's west side. The property is under new ownership and conveniently located off I-96 close to downtown. Ample parking and signage available. Professional property management handles common area cleaning and exterior snow removal and landscaping. This unit comes with a monthly utility charge of \$107 [...]