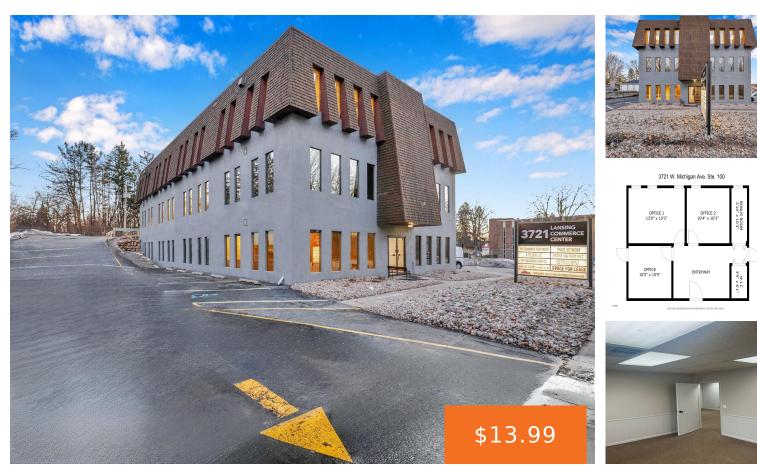

### 3721, MICHIGAN, LANSING, MI, 48917

https://tuckerbenner.com

- 0 baths
- Office
- Commercial Lease
- Active

### Basics

Category: Commercial Lease Status: Active Lot size: 0.77 sq ft Lot Size Acres: 0.77 acres County: Ingham Type: Office Bathrooms: 0 baths Year built: 1978 Business Type: Professional/Office

# **Building Details**

**Building Area Total: 700** sq ft **Heating:** Forced Air Sewer: Public Sewer Number Of Buildings: 1