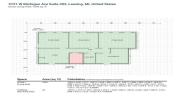

# **Building Details**

**Building Area Total: 665** sq ft **Sewer:** Public Sewer

Number Of Buildings: 1