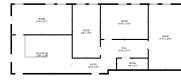

85T) 59AL 2944 96, FI FLOOR 2 L984 9, FI

Large sized office suite available in this 3-story office buiding on Lansing's west side. The property is under new ownership and conveniently located off I-96 close to downtown. Lots of property wide updates are happening including landscaping, parking lot, signage, new interior cleaning company and more. Old suites are being turned and filled and full [...]