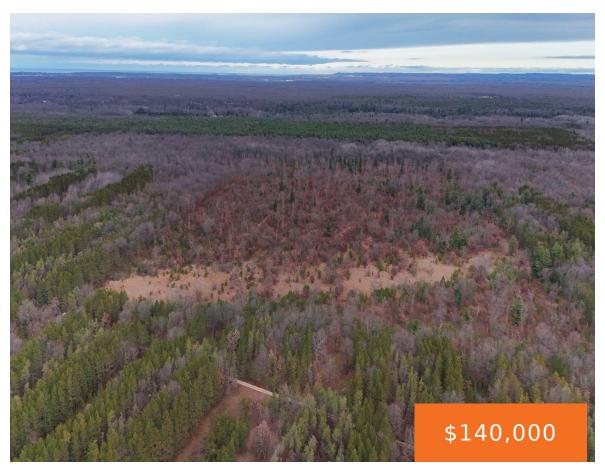

# **3726, CUSTER, MANISTEE, MI, 49660**

https://tuckerbenner.com

Nowhere else will you find nearly 40 acres with Manistee National Forest on three sides just ten minutes from downtown Manistee and just a couple miles from the Manistee Weir. This recreational gem is on a National Forest trail that is seasonal. No utilities available this far off the beaten path, but there are plenty [...]

### **Amenities & Features**

Utilities: None Waterfront Features: River

Lot Features: Adj to Public Land, Recreational, Wooded