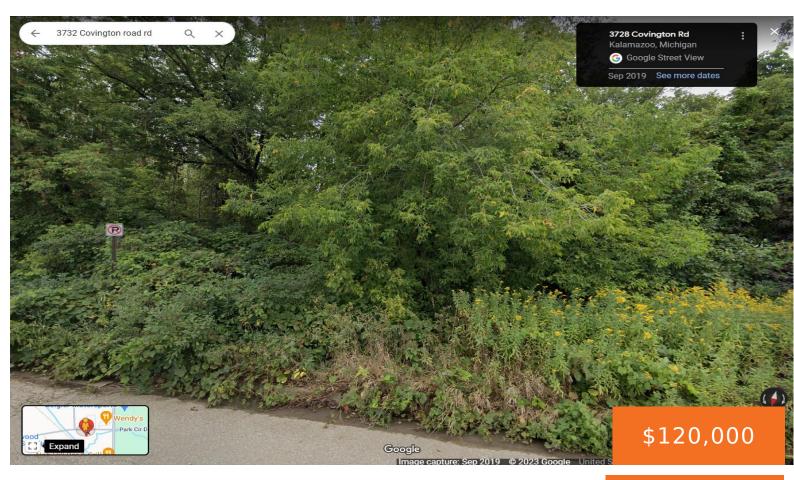

### 3732, COVINGTON, KALAMAZOO, MI, 49001

https://tuckerbenner.com

Sprinkle Road near Wings Event Center. Midlink Business Park, Zeigler Motorsports, Wendys, McDonalds, Subway, Davis Creek runs at the back of property and some low area.. Great visibility with 41 feet of frontage on Sprinkle Rd. Industrial land. Agent is related to one of the sellers.

### **Basics**

Category: Land Status: Active Lot size: 3.64 sq ft County: Kalamazoo Type: Industrial Land Bathrooms: 0 baths Lot Size Acres: 3.64 acres