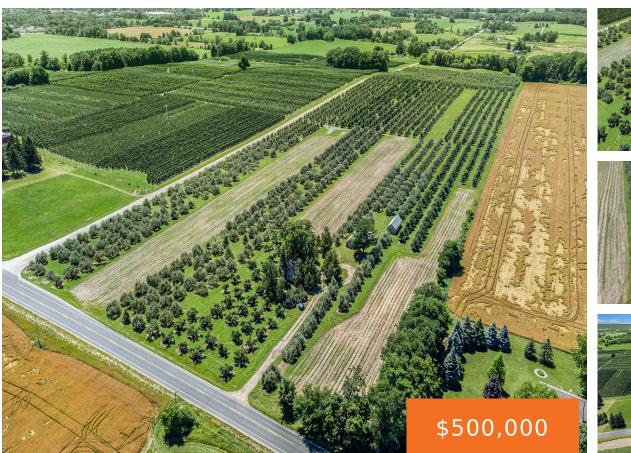

### 3735, STONE, FREMONT, MI, 49412

https://tuckerbenner.com

Welcome to 3735 S. Stone Road, where you'll find row after row of beautiful apple trees just outside the quiet farming community of Fremont. With an established crop of a variety of different types of apples, and some open areas that would be prime for other row crops, the possibilities are endless here. If a [...]

## Basics

Category: Land Status: Active Lot size: 40 sq ft County: Newaygo Type: Acreage Bathrooms: 0 baths Lot Size Acres: 40 acres

## **Building Details**

Current Use: Recreational, Hunting, Farm, Agricultural

## **Amenities & Features**

**Utilities:** Electricity Available, Well, Septic, Electricity Lot Features: Tillable, Wooded, Corner Lot