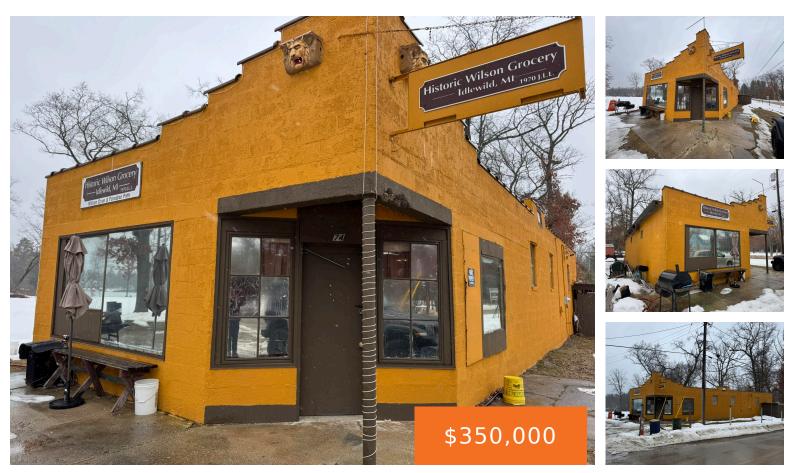

#### 374, WILSON, IDLEWILD, MI, 49642

https://tuckerbenner.com

This Historic Wilson Grocery Store was established in 1970 on Paradise Lake in Idlewild with 340' frontage. The current seller has it set up as a rustic campground and is using the building as a hangout for the campers. There are two bathrooms in the building plus a bath house with two showers. There is [...]

### Basics

Category: Commercial Sale Status: Active Lot size: 1.93 sq ft Subdivision Name: Wilsons Paradise Garden Lot Size Acres: 1.93 acres County: Lake Type: Business Bathrooms: 4 baths Year built: 1970 Bathrooms Full: 4 Business Type: Recreation

# **Building Details**

Building Area Total: 1600 sq ft Construction Materials: Block StoriesTotal: 1 Number Of Units Total: 1 Heating: Forced Air Number Of Buildings: 2