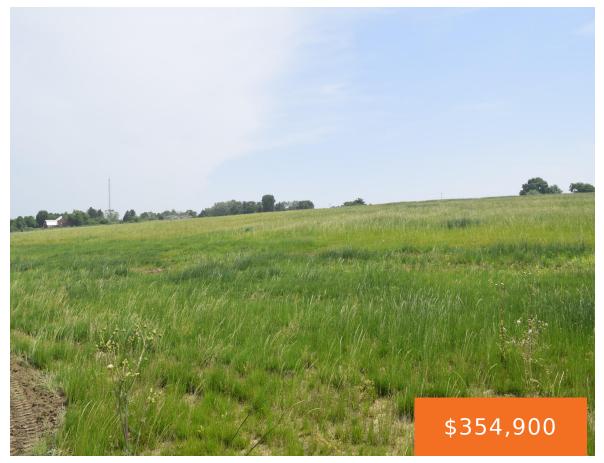

## 3747, SHORESIDE, HUDSONVILLE, MI, 49426

https://tuckerbenner.com

Beautiful 2.2 Acre Lot on Jamestown Shores – All Sports Lake. 1 of the few remaining waterfront lots in the new Jamestown Shores development in Hudsonville. Building requirements 2,200 SqFt ranch 2,400 SqFt 1-1/2 story (with a minimum of 1,700 SqFt on the main level) 2,800 SqFt 2 story (with a minimum of 1,700 SqFt [...]

# **Basics**

Category: Land

**Status:** Active

Lot size: 2.23 sq ft

County: Ottawa

Type: Lot

Bathrooms: 0 baths

Lot Size Acres: 2.23 acres