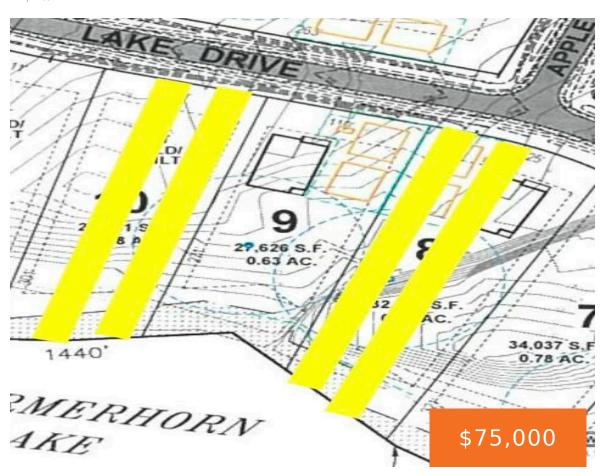

### 3748, SCHERMERHORN LAKE, ALLEGAN, MI, 49010

https://tuckerbenner.com

Schermerhorn Lake offers the perfect backdrop for your dream home! This stunning 75-acre all-sports lake is ready for your enjoyment. The property is located within the exclusive Schermerhorn Lake Preserve, a peaceful community of just 40 home settings on a private road, south of Allegan. Enjoy the serenity of country living, all while being just [...]

#### **Basics**

Category: Land Type: Lot

Status: Active Bathrooms: 0 baths

Lot Size Acres: 0.64 acres Lot size: 0.64 sq ft

County: Allegan

# **Miscellaneous**

CrossStreet: 37th St & Schermerhorn **Road Surface Type:** Paved

Listing Terms: Cash

Call us now

Phone: (231)730-8781

Email: tuckerbennerteam@gmail.com

Address: 2747 Lakeshore Drive, Twin Lake, MI 49457