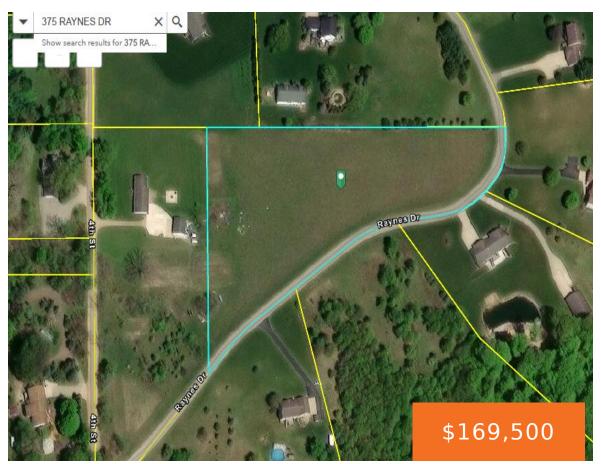

### 375, RAYNES, CALEDONIA, MI, 49316

https://tuckerbenner.com

Vacant Land. If you're looking for a beautiful 3.87 acre setting with wildlife, woods, trees, and a private drive you have found the right property. Build your dream home. Wayland Schools and/or school of choice.

## **Basics**

Category: Land

**Status:** Active

Lot size: 3.87 sq ft

County: Allegan

Type: Acreage

Bathrooms: 0 baths

Lot Size Acres: 3.87 acres

## **Miscellaneous**

**Road Surface Type:** Paved **CrossStreet:** 4th/144th

**Listing Terms:** Cash

Phone: (231)730-8781

Email: tuckerbennerteam@gmail.com

Address: 2747 Lakeshore Drive, Twin Lake, MI 49457