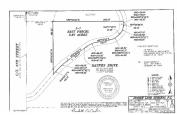

### 375, RAYNES, CALEDONIA, MI, 49316

https://tuckerbenner.com

Vacant Land. If you're looking for a beautiful 3.87 acre setting with wildlife, woods, trees, and a private drive you have found the right property. Build your dream home. Wayland Schools and/or school of choice.

## **Basics**

Category: Land

**Status:** Active

Lot size: 3.87 sq ft

County: Allegan

Type: Acreage

Bathrooms: 0 baths

Lot Size Acres: 3.87 acres