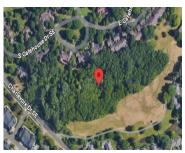

# 3750, CHARLEVOIX, GRAND RAPIDS, MI, 49546

https://tuckerbenner.com

Amazing Opportunity to own one of the last acreage parcels in Forest Hills, already zoned for condominiums. Walk the acreage today and fall in love. Great for the executive mansion, small development or condominium complex. Naturally wooded and rolling hills. Sewer and water in the street. Seller willing to split for right project and terms. [...]

### **Basics**

Category: Land Type: Acreage

Status: Active Bathrooms: 0 baths

Lot size: 6.78 sq ft Lot Size Acres: 6.78 acres

County: Kent

#### Call us now

×

Phone: (231)730-8781

Email: tuckerbennerteam@gmail.com

Address: 2747 Lakeshore Drive, Twin Lake, MI 49457

**Road Surface Type:** Paved **CrossStreet:** Charlevoix & 28th

**Listing Terms:** Cash, Conventional