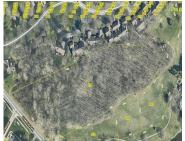

# 3750, CHARLEVOIX, GRAND RAPIDS, MI, 49546

https://tuckerbenner.com

Amazing Opportunity to own one of the last acreage parcels in Forest Hills, already zoned for condominiums. Walk the acreage today and fall in love. Great for the executive mansion, small development or condominium complex. Naturally wooded and rolling hills. Sewer and water in the street. Seller willing to split for right project and terms. [...]

### **Basics**

Category: Land Type: Acreage

Status: Active Bathrooms: 0 baths

Lot size: 6.78 sq ft Lot Size Acres: 6.78 acres

County: Kent