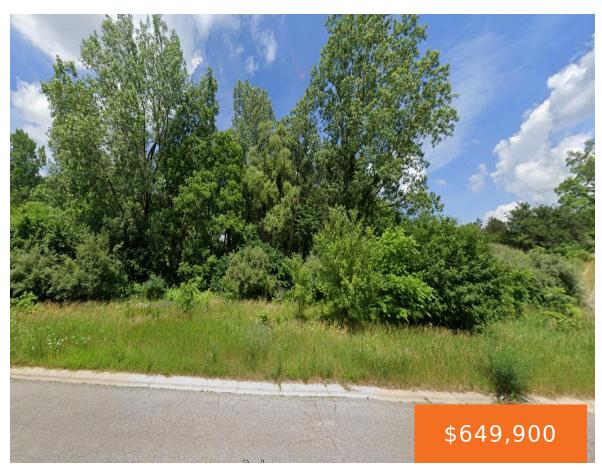

# 3750, CHARLEVOIX, GRAND RAPIDS, MI, 49546

https://tuckerbenner.com

Amazing Opportunity to own one of the last acreage parcels in Forest Hills, already zoned for condominiums. Walk the acreage today and fall in love. Great for the executive mansion, small development or condominium complex. Naturally wooded and rolling hills. Sewer and water in the street. Seller willing to split for right project and terms. [...]

### **Basics**

Category: Land Type: Acreage

Status: Active Bathrooms: 0 baths

Lot size: 6.78 sq ft Lot Size Acres: 6.78 acres

County: Kent

### **Amenities & Features**

Utilities: Natural Gas Available, Electricity WaterSource: Public

Available, Cable Available, None

Interior Features: Broadband Lot Features: Rolling Hills, Site Condo,

Buildable, Wetland Area, Wooded