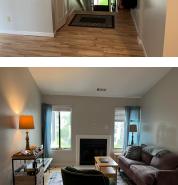

**Building Details** 

Architectural Style: Ranch

Heating: Forced Air

# **Amenities & Features**

Laundry Features: Laundry Closet, Main<br/>LevelParking Features: AttachedGarage Spaces: 1Appliances: Electric Range, Dryer, Dishwasher,<br/>Refrigerator, Washer, Other

Cooling: Central Air