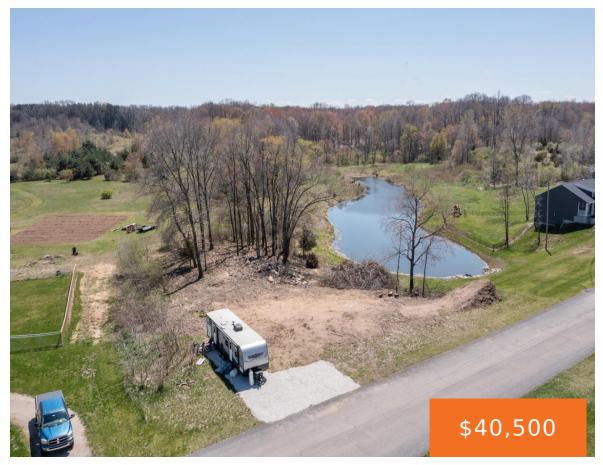

## **3755, SCENIC, HASTINGS, MI, 49058**

https://tuckerbenner.com

If you are looking for a slice of heaven for your next dream home, this 1.22 acre lot just northwest of Hastings is awaiting your arrival! Set in a quiet and peaceful neighborhood, it is easy to imagine your new build overlooking the pond and extensive acreage, abundantly full of wildlife behind this lot. Survey [...]

## **Amenities & Features**

**Utilities:** None Connected, Natural Gas Available, Electric

Available

Lot Features: Buildable, Cleared, Recreational

Waterfront Features: Private

Frontage, Pond