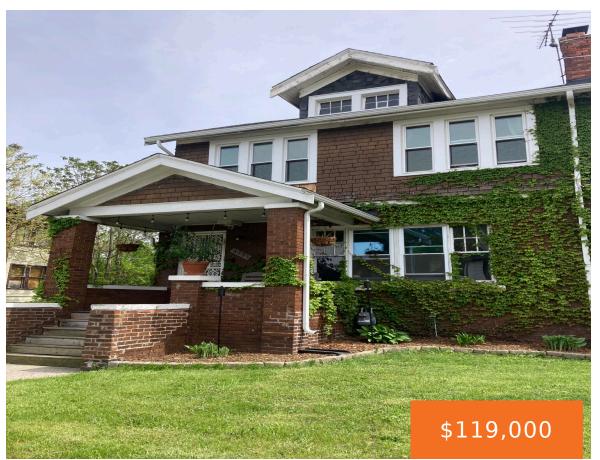

# 3771, GLADSTONE, DETROIT, MI, 48206

https://tuckerbenner.com

- 8 beds
- 3 baths
- Single Family Residence
- Residentia
- Active
- 3871 sq ft

## **Basics**

Category: Residential Type: Single Family Residence

Status: Active Bedrooms: 8 beds

Bathrooms: 3 baths Area: 3871 sq ft

Lot size: 0.08 sq ft Year built: 1921

Bathrooms Full: 2 Lot Size Acres: 0.08 acres

# **Building Details**

**Bathrooms Half:** 1

**Building Area Total: 3120** sq ft **Construction Materials:** Brick

Architectural Style: Colonial Sewer: Public

**Heating:** Forced Air **Stories:** 2

**Basement:** Michigan Basement