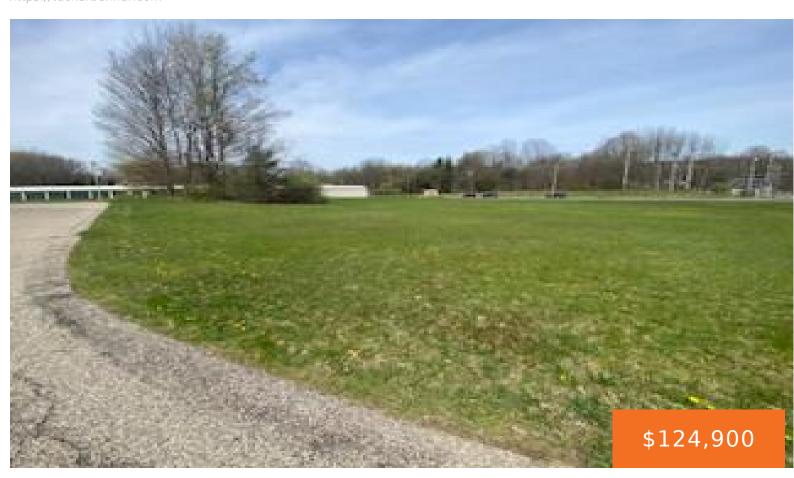

## **3776, SKY KING, KALAMAZOO, MI, 49009**

https://tuckerbenner.com

- 0 baths
- Commercial Land
- Land
- Active

# **Basics**

Category: Land

**Status:** Active

Lot size: 1.23 sq ft

County: Kalamazoo

Type: Commercial Land

Bathrooms: 0 baths

Lot Size Acres: 1.23 acres

## **Amenities & Features**

**Utilities:** None Connected, Phone Available, Natural Gas

Available, Electric Available

Lot Features: Cleared, Corner

Lot