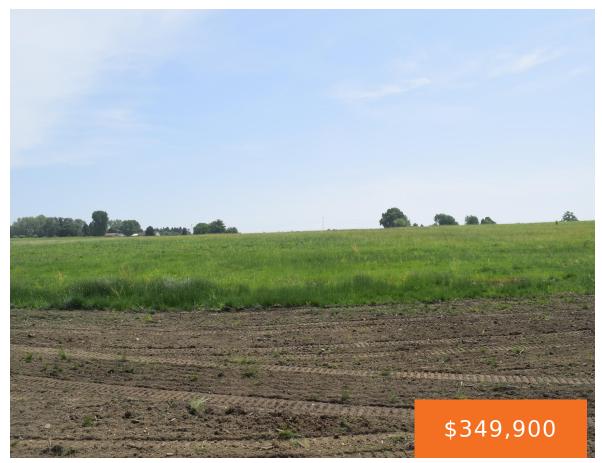

# 3779, SHORESIDE, HUDSONVILLE, MI, 49426

https://tuckerbenner.com

Beautiful 2 Acre Lot on Jamestown Shores – All Sports Lake. 1 of the few remaining waterfront lots in the new Jamestown Shores development in Hudsonville. Building requirements 2,200 SqFt ranch 2,400 SqFt 1-1/2 story (with a minimum of 1,700 SqFt on the main level) 2,800 SqFt 2 story (with a minimum of 1,700 SqFt [...]

# **Basics**

Category: Land

**Status:** Active

Lot size: 2.02 sq ft

County: Ottawa

Type: Lot

Bathrooms: 0 baths

Lot Size Acres: 2.02 acres